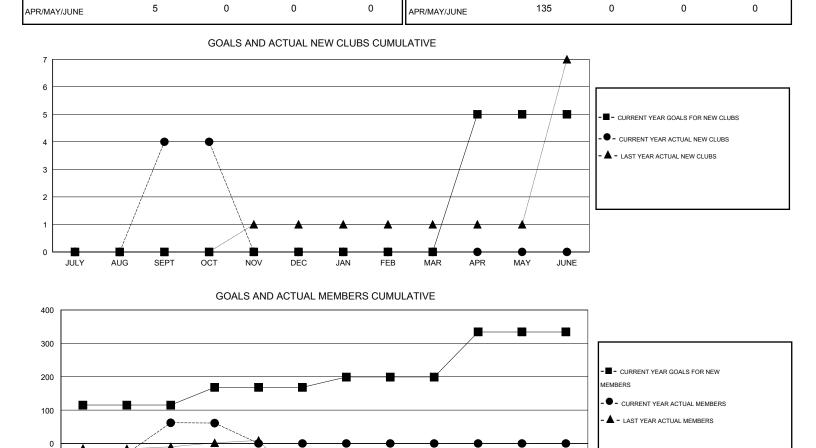

## LOCATION LEBANON

0

0

GMT CA 6-Afi Clubs Members RESULTS FOR 2015-2016 RESULTS FOR 2015-2016 NEW CLUBS DROPPED NET NEW MEMBER CHARTER AND DROPPED NET QUARTER CLUBS GAIN/LOSS GOAL NEW MEMBERS MEMBERS GAIN/LOSS ADDED 4 0 4 115 156 94 62 JULY/AUG/SEPT

53

31

22

0

23

0

-100 ۸ -200 JULY AUG SEPT OCT NOV DEC JAN FEB MAR APR MAY JUNE

| DROPPED CLUBS: 0 | 35 CLUBS OF 121 ADDED 1 OR MORE<br>NEW MEMBERS | GENDER DISTRIBUTION   |               |
|------------------|------------------------------------------------|-----------------------|---------------|
|                  |                                                |                       | ,467 (57.96%) |
| DROPPED MEMBERS  |                                                | FEMALE 1,             | ,064 (42.04%) |
|                  |                                                |                       |               |
| DECEASED 3       | CLICK HERE FOR HEALTH                          |                       | 110           |
| CLUB CANCELLED 0 | ASSESSMENT DATA                                | FAMILY UNIT MEMBERS   | 449           |
| OTHER 114        |                                                | HEAD OF HOUSEHOLD     | 204           |
| TOTAL 117        | _                                              | NON-HEAD OF HOUSEHOLD | 245           |